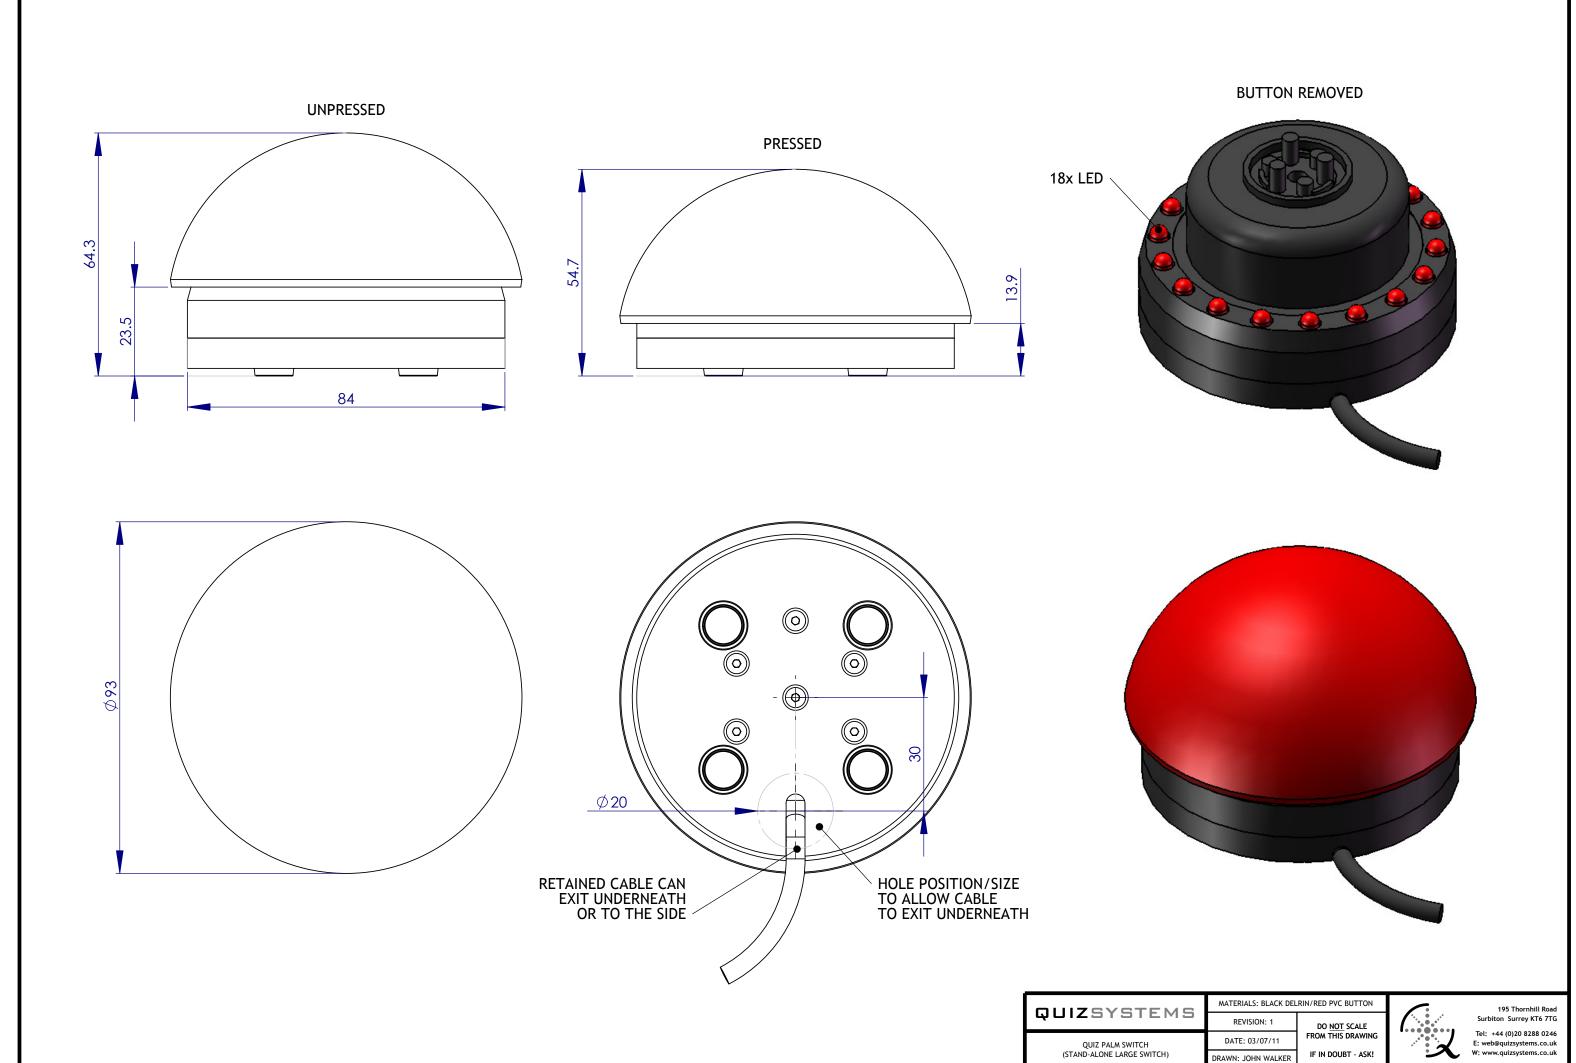

## NO HOLE (CABLE EXITS ACROSS TOP) N.B. RECESS HOLE MUST BE 85MM DIA QUIZSYSTEMS SUPPLIED ALUMINIUM SUPPORT PLATE (RIGGED FOR 18MM THICK TOP) DO NOT DRILL/ROUT/CUT ANYTHING SMALLER OR BIGGER!!! FOR MAXIMUM STRENGTH TOP SHOULD BE 18MM PLYWOOD RECOMMENDED HOLE CUTTER (from AMAZON) https://www.amazon.co.uk/dp/B07W8VY24G **SWITCH RECESS HOLE** SINGLE CABLE HOLE 30 6 off 3/4" (20mm) x 8 PAN BLACKJAX WOODSCREW QUIZSYSTEMS SUPPLIED ALUMINIUM SUPPORT PLATE (RIGGED FOR 12MM THICK TOP) Note this top thickness is <u>not</u> the recommended choice! SWITCH RECESS IS 12MM DEEP 6 off 1/2" (12mm) x 8 PAN BLACKJAX N.B. SURFACE LAMINATE (IF APPLIED) 1MM MAX WOODSCREW DESKTOP RECOMMENDED MATERIAL: 18MM PLY QUIZSYSTEMS Surbiton Surrey KT6 7TG REVISION: 2 DO <u>NOT</u> SCALE FROM THIS DRAWING Tel: +44 (0)20 8288 0246 DATE: 29/03/25 QUIZ PALM SWITCH IF IN DOUBT - ASK! DRAWN: JOHN WALKER